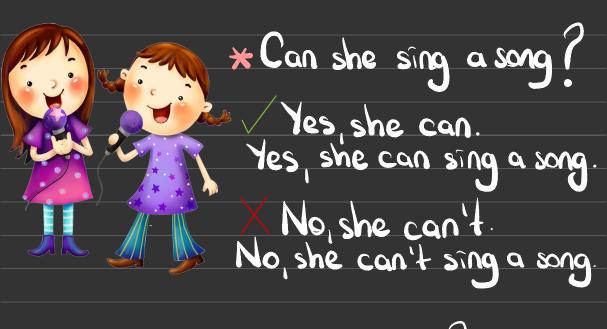

He can play football. He can't play football.

It can climb trees. It can't climb trees.

Soru sormak istedigimiz zaman "Can"
 kelimesini cumlenin basina getirmeliyiz.

\* Can he swim?

Yes, he can. Yes, he can swim

X No he can't. No he can't swim.

× Can it fly? Ves it can. Yes it can fly. X No, it can't. No, it can't fly \* Answer the Guestrons \* Can the elephont play basketball Can he play chess? Can she dance?