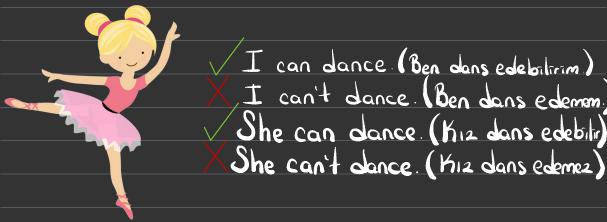

CAN/CAN/Circuit Constant
Vetenehlerimiz den bahsederken yapabildiklerimiz igin "Can", yapamadıklarımız igin "Can't" kullanırız.
Kendimizden bahsederken "I", kızlardan bahsederken "She" erkeklerden bahsederken "He", hayvanlardan bahsederken "It"