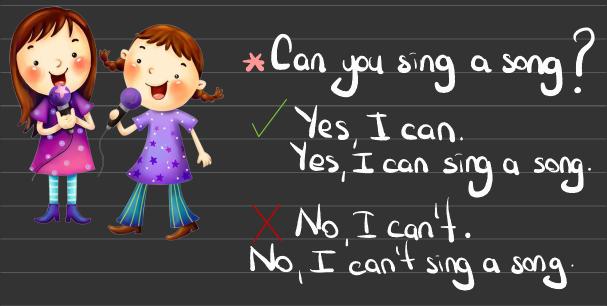

He can play football. He can't play football.

It can climb trees. It can't climb trees.

Soru sormak istedigimiz zaman "Can"
 kelimesini cumlenin basina getirmeliyiz.

\* Can he swim?

Yes, he can. Yes, he can swim

X No he can't. No he can't swim.

× Can it fly? Ves it can. Yes it can fly. X No, it can't. No, it can't fly \* Answer the Guestrons \* Can the elephont play basketball Can he play chess? Can she dance?